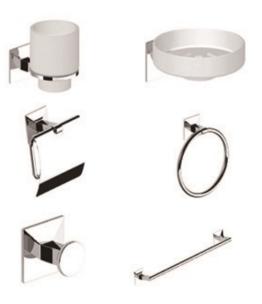

## DERWENT ACCESSORY PACK (6 PIECES) CP

### **TECHNICAL INFORMATION**

6 PIECEE ACCESSORY PACK WALL MOUNTED TOILET ROLL HOLDER 130 X 117 X 46 MM ROBE HOOK 54 X 54 X 40 MM SOAP DISH HOLDER 118 X 129 X 65 MM TOWEL RAIL 654 X 54 X 64 MM TOWEL RING 172 X 193 X 46 MM TUMBLER AND HOLDER 74 X 103 X 107 MM PLEASE SEE ADDITIONAL DATA SHEETS FOR PRODUCT DRAWINGS AND DIMENSIONS

#### SCOPE OF DELIVERY

- TOILET ROLL HOLDER
- ROBE HOOK
- SOAP DISH HOLDER
- TOWEL RAIL
- TUMBLER AND HOLDER

FIXING KITS X6