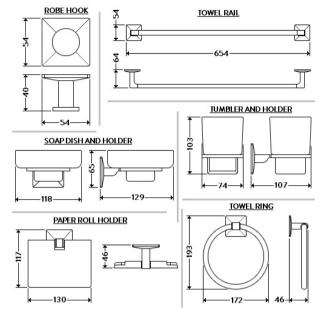

### **TECHNICAL INFORMATION**

6 PIECEE ACCESSORY PACK WALL MOUNTED TOILET ROLL HOLDER 130 X 117 X 46 MM ROBE HOOK 54 X 54 X 40 MM SOAP DISH HOLDER 118 X 129 X 65 MM TOWEL RAIL 654 X 54 X 64 MM TOWEL RING 172 X 193 X 46 MM TUMBLER AND HOLDER 74 X 103 X 107 MM PLEASE SEE ADDITIONAL DATA SHEETS FOR PRODUCT DRAWINGS AND DIMENSIONS